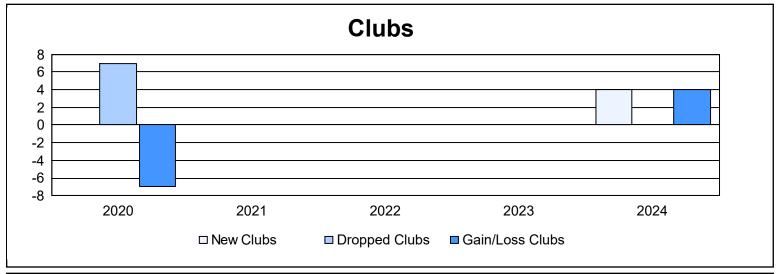

District 387 As of June 2024 Cumulative

| Year      | New<br>Clubs | Dropped<br>Clubs | Gain/<br>Loss<br>Clubs | New<br>Members | Charter<br>Members | Reinstate<br>Members | Transfer<br>Members | Total<br>Member<br>Added | Total<br>Members<br>Dropped | Gain/<br>Loss<br>Members |
|-----------|--------------|------------------|------------------------|----------------|--------------------|----------------------|---------------------|--------------------------|-----------------------------|--------------------------|
| 2019-2020 | 0            | 7                | -7                     | 0              | 44                 | 49                   | 3                   | 96                       | 384                         | -288                     |
| 2020-2021 | 0            | 0                | 0                      | 278            | 49                 | 47                   | 34                  | 408                      | 426                         | -18                      |
| 2021-2022 | 0            | 0                | 0                      | 282            | 76                 | 71                   | 55                  | 484                      | 384                         | 100                      |
| 2022-2023 | 0            | 0                | 0                      | 266            | 38                 | 14                   | 46                  | 364                      | 285                         | 79                       |
| 2023-2024 | 4            | 0                | 4                      | 303            | 114                | 50                   | 19                  | 486                      | 340                         | 146                      |
| Average   | 1            | 1                | -1                     | 226            | 64                 | 46                   | 31                  | 368                      | 364                         | 4                        |