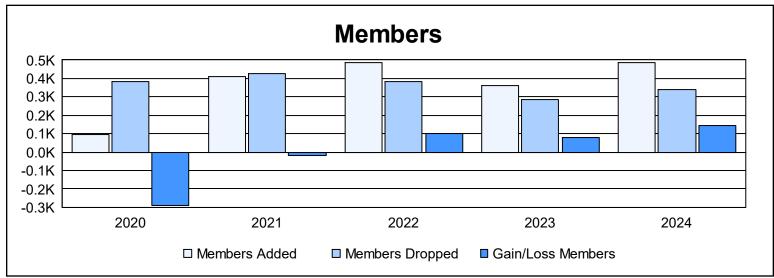

District 387 As of June 2024 Cumulative

| Year      | New<br>Clubs | Dropped<br>Clubs | Gain/<br>Loss<br>Clubs | New<br>Members | Charter<br>Members | Reinstate<br>Members | Transfer<br>Members | Total<br>Member<br>Added | Total<br>Members<br>Dropped | Gain/<br>Loss<br>Members |
|-----------|--------------|------------------|------------------------|----------------|--------------------|----------------------|---------------------|--------------------------|-----------------------------|--------------------------|
| 2019-2020 | 0            | 7                | -7                     | 0              | 44                 | 49                   | 3                   | 96                       | 384                         | -288                     |
| 2020-2021 | 0            | 0                | 0                      | 278            | 49                 | 47                   | 34                  | 408                      | 426                         | -18                      |
| 2021-2022 | 0            | 0                | 0                      | 282            | 76                 | 71                   | 55                  | 484                      | 384                         | 100                      |
| 2022-2023 | 0            | 0                | 0                      | 266            | 38                 | 14                   | 46                  | 364                      | 285                         | 79                       |
| 2023-2024 | 4            | 0                | 4                      | 303            | 114                | 50                   | 19                  | 486                      | 340                         | 146                      |
| Average   | 1            | 1                | -1                     | 226            | 64                 | 46                   | 31                  | 368                      | 364                         | 4                        |